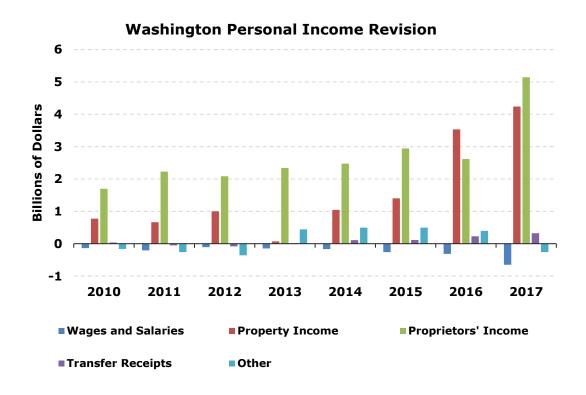

The main reason nonwage income was revised higher was the comprehensive revision of state personal income. The BEA revised its 2017 Washington personal income estimate up \$11.6 billion (2.8%) for 2017. Our revision was less, \$8.8 billion (2.1%) because we had already benchmarked our estimate for wages and salaries to the QCEW data. We use the published BEA estimates for all other components of personal income. The \$8.8 billion increase in **our** estimate was more than accounted for by proprietors' income which increased \$5.1 billion, and property income (dividends, interest, and rent), which increased \$4.2 billion (see figure).